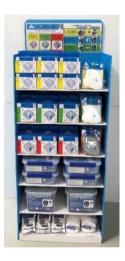

## **MERCHANDISER**

Supplied free with stock order of #DM10/20/30 & Silicone reusables

Includes header card with P2 & reusables selection guide so you can stock optimum mix of P2 foldable & reusable half mask models for your location. It measures approx. 135 x 60 x 50cm