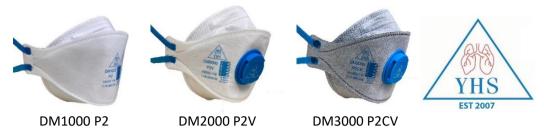

## **NEW PREMIUM FIT P2 TRI FOLDS DUE 24/10/22**

Consistent with our P2 vertical fold & cup shapes these are:

- Available in P2/P2V/P2CV
- Latex & staple free with comfortable elastic welded straps
- Packaged in compact colour coded boxes of 10 with hang sell feature & individually wrapped