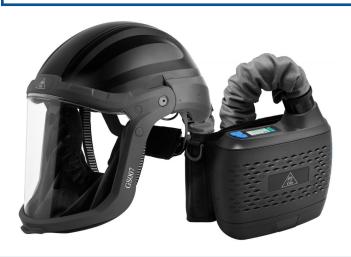

## **YHS 007 SERIES PAPR RESPIRATOR KITS**

Both styles provide constant air flow for positive pressure and optimum protection with P3 particle and A/ABEK combination filter options available.

GS007 Grinding shield helmet combines head, eye/face & respiratory protection in one unit. SH007 Soft spray hood is a more light weight economical option where head and impact protection is not required.

## **GS007 Grinding Shield**

All YHS PAPR kits include Spark Screen, Pre-Filter, P3 Particle Filter, Blower Unit, Battery, Battery Charger, Airflow Indicator, Hose with Hose Cover, Comfort Belt, Shoulder Straps, Visor Overlays and Carry Bag. Optional A1 and ABEK filters are available