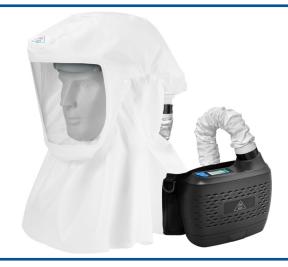

## **YHS 007 SERIES PAPR RESPIRATOR KITS**

Both styles provide constant air flow for positive pressure and optimum protection with P3 particle and A/ABEK combination filter options available.

GS007 Grinding shield helmet combines head, eye/face & respiratory protection in one unit. SH007 Soft spray hood is a more light weight economical option where head and impact protection is not required.