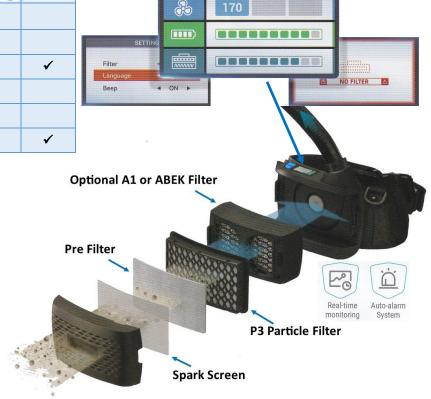

## **GS007 Grinding Shield**

All YHS PAPR kits include Spark Screen, Pre-Filter, P3 Particle Filter, Blower Unit, Battery, Battery Charger, Airflow Indicator, Hose with Hose Cover, Comfort Belt, Shoulder Straps, Visor Overlays and Carry Bag. Optional A1 and ABEK filters are available

| 11130300771                       |                                                                                                                                                                            |                                                                                  |               |    |  |  |  |
|-----------------------------------|----------------------------------------------------------------------------------------------------------------------------------------------------------------------------|----------------------------------------------------------------------------------|---------------|----|--|--|--|
| Specifications                    |                                                                                                                                                                            |                                                                                  |               |    |  |  |  |
| Airflow Rate                      | Manufacturer's minimum flow rate: 165+lpm (5.8+cfm)<br>Low Speed: 170+lpm (6+cfm)<br>Medium Speed: 190+lpm (6.7+cfm)<br>High Speed: 210+lpm (7.4+cfm)                      |                                                                                  |               |    |  |  |  |
| Fast Charging<br>Standard Battery | Battery type: rechargeable Li-ion battery Battery duration: 170+lpm - 10 hours 190+lpm - 8 hours 210+lpm - 6 hours Battery charge time: 1 hour Battery life: ≥ 500 charges |                                                                                  |               |    |  |  |  |
| Filter                            | Particle<br>Optiona                                                                                                                                                        | ficiency: >99.997<br>Filter (P3 Filter)<br>I Gas Filters (A1<br>Visible, Audible | or ABEK)      |    |  |  |  |
| Weight                            | 1050g (i                                                                                                                                                                   | 3lower unit + sta                                                                | ndard battery | ·) |  |  |  |