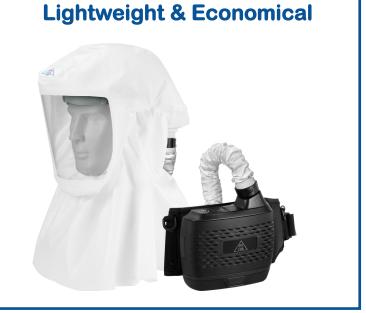

## SH007 Soft Spray Hood

**Certified Pro** 

All YHS PAPR kits include Spark Screen, Pre-Filter, P3 Particle Filter, Blower Unit, Battery, Battery Charger, Airflow Indicator, Hose with Hose Cover, Comfort Belt, Shoulder Straps, Visor Overlays and Carry Bag. Optional A1 or ABEK filters and Extended Battery.