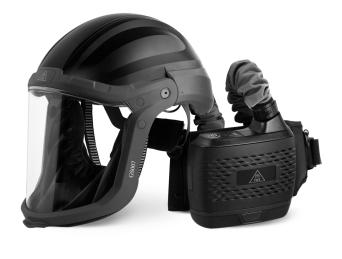

## **GS007 Grinding Shield**

Helmet with integrated visor

## SH007 Soft Spray Hood

**Certified Pro** 

All YHS PAPR kits include Spark Screen, Pre-Filter, P3 Particle Filter, Blower Unit, Battery, Battery Charger, Airflow Indicator, Hose with Hose Cover, Comfort Belt, Shoulder Straps, Visor Overlays and Carry Bag. Optional A1 or ABEK filters and Extended Battery.